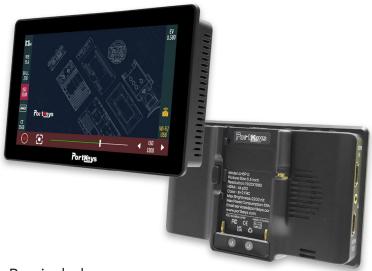

## Description

The Portkeys PT5 II is a lightweight 5-inch on-camera monitor, perfect for content creators and filmmakers starting out or looking for a budget-friendly monitoring solution. Thanks to its polycarbonate housing, it only weighs 150g/5.29oz. At the same time, the toughened glass in front of the touchscreen display will protect it from scratches. With its compact dimensions of only  $136 \times 72 \times 18.3$ mm, shooting with the PT5 II feels like having a smartphone on your camera, but with many additional useful features to make your life on set easier.

**Specifications** 

| Specifications       |                                            |
|----------------------|--------------------------------------------|
| Screen Size          | 5"                                         |
| Dimension            | 136 x 72 x 18.3mm                          |
| Viewing Angle        | 178°H/178°V                                |
| Brightness           | 500nit                                     |
| Resolution           | 1920x1080                                  |
| Contrast Ratio       | 1000:1                                     |
| Weight               | 150g                                       |
| Color Depth          | 10bit(8+2 FRC)                             |
| Power Consumption    | 7W                                         |
| Material             | PC+Toughened Glass                         |
| Input Voltage        | 7.4V-24V                                   |
| Output Voltage       | 4pin Aviation Connector<br>OUT 7.4V(NPF)   |
| Color Depth          | 10bit(8+2 FRC)                             |
| Video Input/Output   | Input Interface: 4K HDMI                   |
|                      | Output Interface: 4K HDMI                  |
| Support Battery Mode | Sony NP-F970/F960/F750/F550<br>Canon LP-E6 |
| USB-A                | Upgrade Firmware/Load 3D LUT               |
| Audio Output         | 3.5mm Headphone Jack                       |
|                      |                                            |