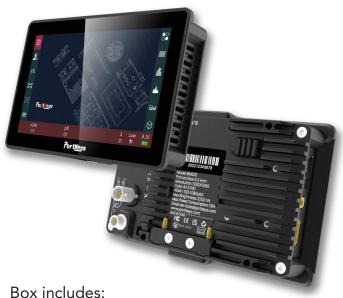

## Portkeys BM5 III

SKU: PK-BM5-III

## Description

The housing of the BM5 III is entirely made of rugged aluminum and has toughened glass in front of the display. Looking for a robust 5.5-inch on-camera monitor? The Portkeys BM5 III is ready for all your next creative adventures thanks to its compact form factor. But also it's daylight-viewable touchscreen, four user function buttons, and a full suite of professional monitoring tools. However, with a weight of only 351g/12.3oz (without battery), you'll easily forget it on your camera rig.

1x BM5 III Monitor

1x Power Cord (Aviation Port-D-TAP)

1x Power Cord (Aviation Port-DC)

1x LANC Control Cable

1x Type-C Control Cable

1x Warm Prompt Card

1x Safety Box

1x U Disk(Manual,3D LUTs,Firmware Inside)