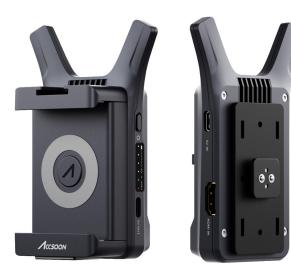

#### Description

Accsoon CineView Nano is a smaller, lighter version of the CineView wireless system. The CineView Nano accepts up to a full HD 1080p60 HDMI signal via a HDMI port, and it wirelessly transmits the signal to up to four separate iOS/Android mobile devices at the same time. The signal is sent over 5GHz up to 500ft line of sight with a low latency of approximately 60ms.

Alternatively, the phone clamp can be detached and replaced with a gimbal attachment plate compatible with DJI RS2/ RS3 gimbals. This conveniently situates the CineView Nano underneath the camera mounting plate for optimal balance and ease of access.

### Box includes:

1x Transmitter 1x Phone Clamp 1x Cold shoe mount adapter 1x RS2/3 Pro Gimbal Adapter 1x User manual