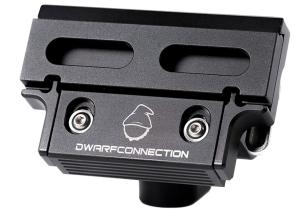

## **DC.CLICK** QUICK RELEASE TILT HEAD FOR MONITOR CAGES

With universal Quick-Release plate for most monitor cages.

DwarfConnection's DC.CLICK tilt head for Director's monitor cages is a simple and sturdy mounting solution made in Austria, using only the best materials. It is entirely machined out of 7075 aluminium.

Consisting of a tripod head and the universal quick release plate, DC.CLICK fits most monitor cage solution on the market and is a perfect match to our DC.GO cage.

It features easy snap in and release, predefined hard stops and adjustable friction guarantees reliable holding force on any 16mm C-Stand pin or 3/8" screw pin.