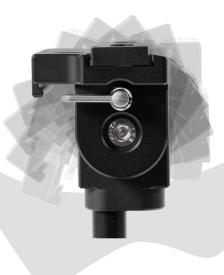

## SPRING LOADED LOCKING PIN

You can easily tilt the DC.CLICK and lock it into place with the spring loaded locking pin mechanism.