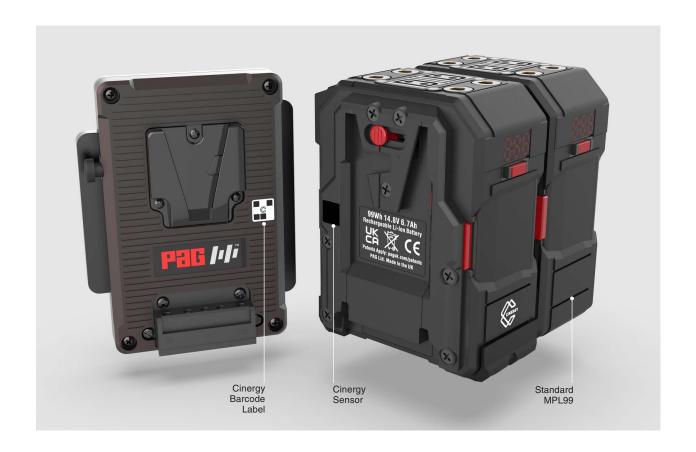

# V-Mount Plate for Alexa 35

PAG-8004 / EAN 5060845320582

- V-Mount battery connector plate designed to replace the B-Mount plate supplied with the Arri Alexa 35.
- Features PAG's Cinergy barcode, positioned precisely for alignment with the sensor on the rear of the Mini PAGlink Cinergy Battery. This enables the voltage output of two 14V batteries to be combined to provide 28V.
- · High-current contact pins.
- High-quality, anodised aluminium plate.

The plate is easy to fit, requiring only the screws provided.

PAG has applied the Cinergy barcode label to this V-Mount plate so that the V-Mount Cinergy battery system can be used to power the Arri Alexa 35. When you link a PAG MPL99 Cinergy battery to

another PAG MPL99 battery, and connect it to this mount, the Cinergy battery's sensor will read the barcode and initiate high-voltage mode, when the Cinergy battery's display button is pressed for 3 seconds. The voltage output of both 14V batteries will be combined.