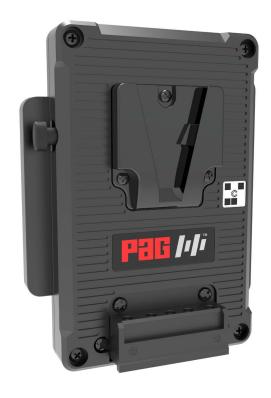

# V-Mount Plate for Alexa 35

PAG-8004 / EAN 5060845320582

- V-Mount battery connector plate designed to replace the B-Mount plate supplied with the Arri Alexa 35.
- Features PAG's Cinergy barcode, positioned precisely for alignment with the sensor on the rear of the Mini PAGlink Cinergy Battery. This enables the voltage output of two 14V batteries to be combined to provide 28V.
- · High-current contact pins.
- High-quality, anodised aluminium plate.

PAG's V-Mount plate for the Arri Alexa 35 camera is a high-quality, ultra-durable battery mount, engineered from aluminium and anodised for an attractive finish. It features high-current contact pins and a sprung lever for battery removal.

The plate is easy to fit, requiring only the screws provided.

PAG has applied the Cinergy barcode label to this V-Mount plate so that the V-Mount Cinergy battery system can be used to power the Arri Alexa 35. When you link a PAG MPL99 Cinergy battery to