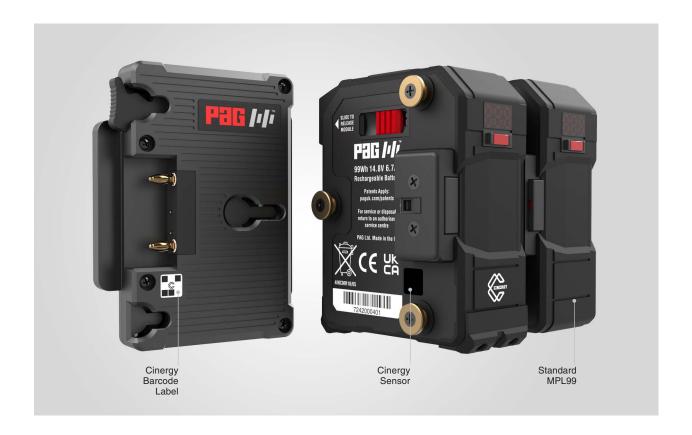

PAG has applied the Cinergy barcode label to this Gold Mount plate so that the Gold Mount Cinergy battery system can be used to power the Arri Alexa 35. When you link a PAG MPL99 Cinergy battery to another PAG MPL99 battery, and connect it to this mount, the Cinergy battery's

sensor will read the barcode and initiate highvoltage mode, when the Cinergy battery's display button is pressed for 3 seconds. The voltage output of both 14V batteries will be combined.