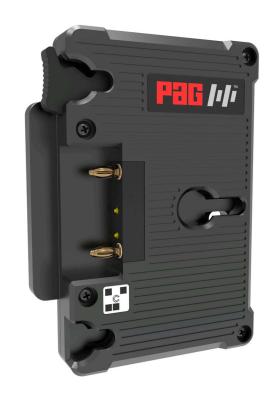

# Gold Mount Plate for Alexa 35

PAG-7004 / EAN 5060845320575

- Gold Mount battery connector plate designed to replace the B-Mount plate supplied with the Arri Alexa 35.
- Features PAG's Cinergy barcode, positioned precisely for alignment with the sensor on the rear of the Mini PAGlink Cinergy Battery. This enables the voltage output of two 14V batteries to be combined to provide 28V.
- High-current contact pins.

PAG's Gold Mount plate for the Arri Alexa 35 camera is a durable battery mount that features high-current contact pins and a sprung lever for battery removal.

The plate is easy to fit, requiring only the screws provided.

PAG has applied the Cinergy barcode label to this Gold Mount plate so that the Gold Mount Cinergy battery system can be used to power the Arri Alexa 35. When you link a PAG MPL99 Cinergy battery to another PAG MPL99 battery, and connect it to this mount, the Cinergy battery's