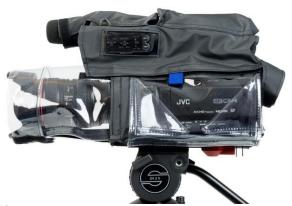

## Description

The camRade wetSuit GY-LS300 is a tailor-made rain cover that protects your camera against the elements. Made of a special fabric with a soft lining this flexible cover is specifically designed for the JVC GY-LS300.

The soft lining minimalizes unwanted sound effects caused by wind and rain. The cover also reduces the chance of the camera overheating by allowing hot air to escape via several openings.

The monitor on the side is protected by a vinyl window that can be opened for maximum visibility and access. Two transparent lens covers are included in the package and allow you to view the lens setting during operation. The bottom of the cover can be opened and closed with a double zipper.

### **Key features**

- Form-fitted for the JVC GY-LS300 camcorder
- Tailor-made of water-resistant near silent fabric
- Protection against bad weather conditions
- Full access to the controls, ports, memory cards, display, zoom and battery compartment
- Strong Easy-on-Easy-off construction with hook and loop fasteners and YKK® zippers
- Separate transparent lens covers
- Handmade in France, Europe
- 5 Year warranty