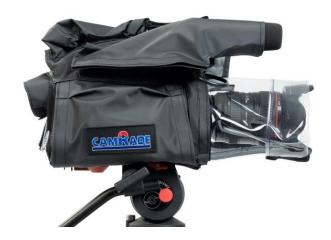

## Description

The camRade wetSuit GY-LS300 is a tailor-made rain cover that protects your camera against the elements. Made of a special fabric with a soft lining this flexible cover is specifically designed for the JVC GY-LS300.

The soft lining minimalizes unwanted sound effects caused by wind and rain. The cover also reduces the chance of the camera overheating by allowing hot air to escape via several openings.

The monitor on the side is protected by a vinyl window that can be opened for maximum visibility and access. Two transparent lens covers are included in the package and allow you to view the lens setting during operation. The bottom of the cover can be opened and closed with a double zipper.

### **Key features**

- Form-fitted for the JVC GY-LS300 camcorder
- Tailor-made of water-resistant near silent fabric
- Protection against bad weather conditions
- Full access to the controls, ports, memory cards, display, zoom and battery compartment
- Strong Easy-on-Easy-off construction with hook and loop fasteners and YKK® zippers
- Separate transparent lens covers
- Handmade in France, Europe
- 5 Year warranty