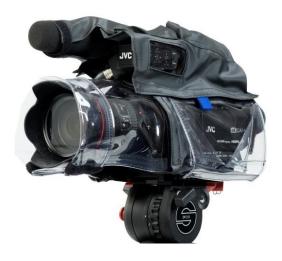

## Description

The camRade wetSuit GY-LS300 is a tailor-made rain cover that protects your camera against the elements. Made of a special fabric with a soft lining this flexible cover is specifically designed for the JVC GY-LS300.

The soft lining minimalizes unwanted sound effects caused by wind and rain. The cover also reduces the chance of the camera overheating by allowing hot air to escape via several openings.

The monitor on the side is protected by a vinyl window that can be opened for maximum visibility and access. Two transparent lens covers are included in the package and allow you to view the lens setting during operation. The bottom of the cover can be opened and closed with a double zipper.

### **Key features**

- Form-fitted for the JVC GY-LS300 camcorder
- Tailor-made of water-resistant near silent fabric
- Protection against bad weather conditions
- Full access to the controls, ports, memory cards, display, zoom and battery compartment
- Strong Easy-on-Easy-off construction with hook and loop fasteners and YKK® zippers
- Separate transparent lens covers
- Handmade in France, Europe
- 5 Year warranty