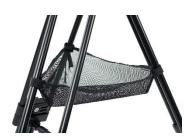

A strong and smooth running wheel set is added to the bag for minimum strain when traveling. Also included is a small mesh fabric basket you can attach between the tripod legs for easy access to small items/tools during your shoot.

## Included in the package

- 1 tripodBag heavyDuty
- 1 Padded shoulder strap
- 2 Bumpers
- 1 Mesh fabric basket

Version 1 | 18-3-24