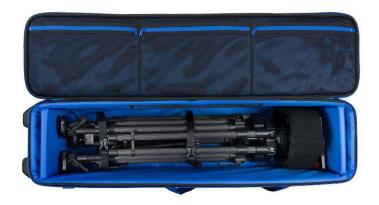

## Description

In this tripodBag heavyDuty you can safely transport your high-end tripod with fluid head (with a maximum length of 108 cm / 42.5 inch) in the most convenient way possible.

The adjustable bumpers allows you to customize the interior of the bag. Four separate compartments (with zipper) inside the bag offer space to store various accessories. On the side of the bag another zippered pocket is located including a small transparent pocket for identification of your bag and/or contents.

This bag has a rectangular design which, in addition to providing maximum protection and making the bag easy to stack, reduces the risk of the bag rolling off trolleys or conveyor belts during your travels.

A strong and smooth running wheel set is added to the bag for minimum strain when traveling. Also included is a small mesh fabric basket you can attach between the tripod legs for easy access to small items/tools during your shoot.