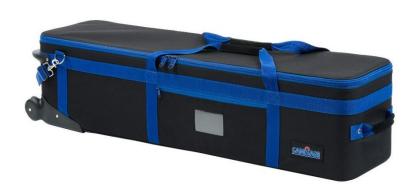

## Description

In this tripodBag heavyDuty you can safely transport your high-end tripod with fluid head (with a maximum length of 108 cm / 42.5 inch) in the most convenient way possible.

The adjustable bumpers allows you to customize the interior of the bag. Four separate compartments (with zipper) inside the bag offer space to store various accessories. On the side of the bag another zippered pocket is located including a small transparent pocket for identification of your bag and/or contents.

This bag has a rectangular design which, in addition to providing maximum protection and making the bag easy to stack, reduces the risk of the bag rolling off trolleys or conveyor belts during your travels.

### **Key features**

- Suited for tripods up to 108 cm and 42.5 inch
- Water-resistant 1000 denier Cordura® exterior
- Transparent pocket on the outside for adding cards for easy identification of your bag and contents
- Reinforced sides with soft padded interior for maximum protection
- Strong, high quality YKK® zippers
- Interior pockets closed with zippers for additional accessories
- Easy transportation due to wheels on the bag
- Padded suede shoulder strap and 3 suede handles for optimum carrying comfort
- 2 Bumpers to customize layout of inside bag
- 10 Year warranty