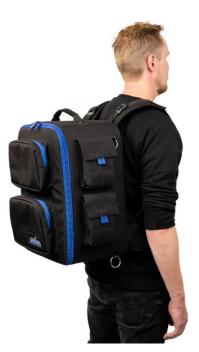

## Description

The travelMate Sherpa is the new and improved successor of the travelMate Handy 1 backpack. All the plusses of the Handy 1 and much more! Inside measurements offers room for professional cameras up to 43 cm/16.9 inches and allows you to safely transport your camera, while keeping both hands free.

This bag, made of 1000 denier black Cordura<sup>®</sup> fabric, has YKK<sup>®</sup> zippers that open the front flap. In here, a separate pocket is added to store your laptop or tablet. Various pockets and slits on both the inside and outside of the bag help you store and organize several smaller items like documents, memory cards, cables and tools.

The soft-padded interior includes 11 removable dividers which make it easy to arrange the main compartment into sections to fit to your requirements.

When you use this compact and comfortably balanced backpack, your freedom of movement stays intact and you'll have your hands free for the necessary activities to create the best shots ever.

## Key features

- Suited for professional cameras up to 43 cm and 16.9 inches
- Water-resistant 1000 denier Cordura<sup>®</sup> exterior and YKK<sup>®</sup> zippers (with zipper lock)
- Various pockets inside and outside for additional accessories
- Separate pocket to store laptop or tablet
- Padded straps and lumbar support for optimum carrying comfort
- Back flap to cover straps during transportation
- 11 Adjustable and padded dividers to customize interior layout
- Complimentary Motion Sensor LED light in transparent pouch
- 10-Year warranty