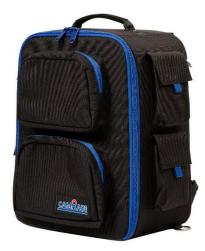

This bag, made of 1000 denier black Cordura<sup>®</sup> fabric, has YKK<sup>®</sup> zippers that open the front flap. In here, a separate pocket is added to store your laptop or tablet. Various pockets and slits on both the inside and outside of the bag help you store and organize several smaller items like documents, memory cards, cables and tools.

## Key features

- Suited for professional cameras up to 43 cm and 16.9 inches
- Water-resistant 1000 denier Cordura<sup>®</sup> exterior and YKK<sup>®</sup> zippers (with zipper lock)
- Various pockets inside and outside for additional accessories
- Separate pocket to store laptop or tablet
- Padded straps and lumbar support for optimum carrying comfort
- Back flap to cover straps during transportation
- 11 Adjustable and padded dividers to customize interior layout
- Complimentary Motion Sensor LED light in transparent pouch
- 10-Year warranty