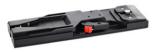

## Tripod Adapter TA-2

V-mount tripod plate with quick-release mechanism

SKU: CMG-TRIPODADAPT-2

**Weight** 840 g/1.85 lbs

**Dimensions** 285 x 30 x 80 mm/11 x 1.2 x 3.1 in

- The Tripod Adapter plate TA-2 allows professional broadcast cameras to be attached to any VCT-14 style tripod (wedge plate).
- Universal V-mount quick-release system allowing rapid transition from shoulder mounted and tripod shooting.
- It features a red safety lever and a black lock lever to minimalize the chance of accidental dismounting of the camera.
- Compatible with all V-mount plates with quick-release system.
- Suited for all professional broadcast cameras with a V-mount mechanism.
- Multiple mounting locations to provide perfect balance.