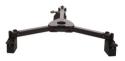

## Dolly XL

For V60S EFP, V60 Studio/OB, V90 Studio/OB & Elite 25 Tripod Systems

SKU: CMG-DOLLY-XL

**Payload** 150 kg/330.7 lbs

**Weight** 14 kg/30.86 lbs

**Dimensions** H: 19 cm/H: 7.5 in

Build-up radius 51 cm/20 in