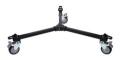

## Dolly S

For MARK 4, MARK 6, DV6P, V10, Elite 8, 10, 12 & 15 Tripod Systems

SKU: CMG-DOLLY-S

**Payload** 35 kg/77.2 lbs

**Weight** 3.32 kg/7.3 lbs

**Dimensions** H: 19 cm/H: 7.5 in

**Build-up radius** 51 cm/20 in