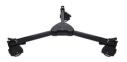

## Dolly L

For DV6P, V10, V12, V15P, V20P, V25P, V35P & all Elite Tripod Systems **SKU:** CMG-DOLLY-L

Payload 100 kg/220 lbs

**Weight** 4.94 kg/10.9 lbs

**Dimensions** H: 19 cm/H: 7.5 in

Build-up radius 51 cm/20 in